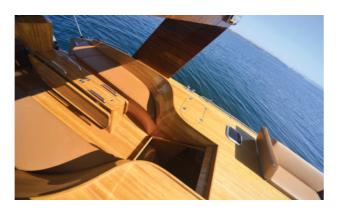

The bow is like a lounge area with front row adjustable seats that allow you to enjoy the might of the waves. From stern to bow, there are no visual disruptions. The smooth form and the flowing pattern of crafted natural wood, gives the feeling of surfing the waves: thrilling, mesmerizing, and powerful. The marine-grade leather seats on the bow can be adjusted, making sure that you and your guests are as relaxed as can be while sunbathing or enjoying a nice cocktail.