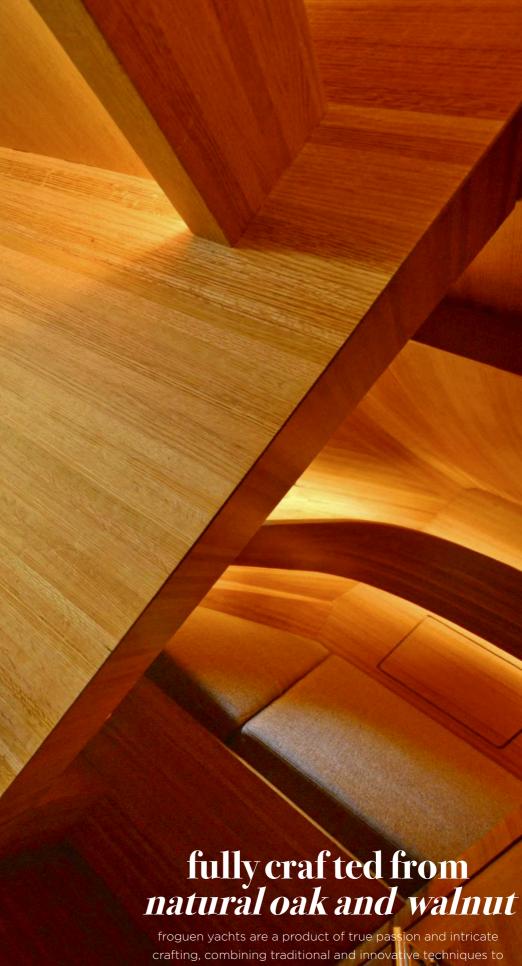

## comfort & beauty make no compromises

The interior of the froguen CruiserW2 surrounds you with elegant curves emphasized with soft accent lighting and the warmth of natural oak and walnut. froguen indulges its users with interior spaces that match the quality and comfort of a home.

up to 12 people. The interior, with its large windows and materials of finest quality, is composed in a way that makes sure being inside is not an obligation but a pleasurable preference.

Serene and peaceful, front cabin is designed as the master cabin. Resting on the large bed, as the waves rock you and the gentle accent light calms you, the sea so close you can see the sparkles in the water in the night's darkness; this is the place you will find yourself dreaming of even when you are on land. This intimate and private cabin, crowned with oak and walnut waves, crafted from natural wood into this harmonious flowing design, is guaranteed to make your journeys on the froguen CruiserW2 special.