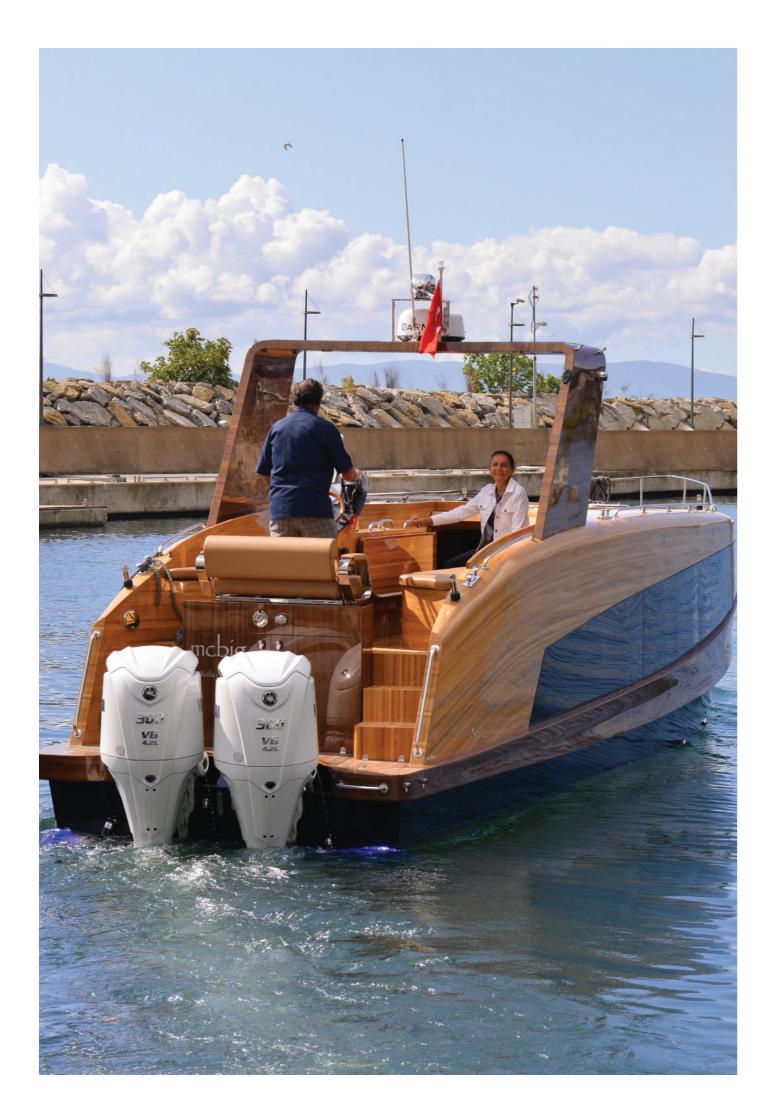

With the pursuit of the better, froguen's aspirations were brought to life with froguen CrusierW2, a fully crafted, outboard, wooden jewel that does not require a crew. Far from being just a day-boat, it is also a highly comfortable and prestigious accommodation on the move. From small adventures to lengthy vacations, the froguen CruiserW2 is everything you desire, and more. Manufacturing and design teams of IKOOR and Mikodam are the creators of froguen boats. Being the manufacturer for projects such as Heydar Aliyev Auditorium designed by Zaha Hadid Architects, and Flow Wall (Istanbul Airport, Turkish Airlines Lounges) by SOFTROOM, IKOOR excels in creating organic and parametric forms from natural solid wood and adapting these to complex spaces. Dealing in a global market with its luxury acoustic wall and ceiling panels as well as its furniture lines, Mikodam is a professional in creating luxurious solutions for all kinds of spaces.

FABRIC CERTIFICATES

FABRIC PROPERTIES

The outboard engines allow easy maintenance and protection from soilage, while proving their excellence in speed. froguen CruiserW2 can be custom ordered with or without engines and navigational gear with options of different powered engines.

# **Iet independence** *wash over you* froguen CruiserW2: a fully crafted, outboard, wooden jewel

The froguen CruiserW2 does not require a crew and is the perfect size for taking off spontaneously, answering to the call of the sea, speeding away to let the feeling of independence overtake you.

**EXAMPLE 1 EVALUATE: EVALU** 