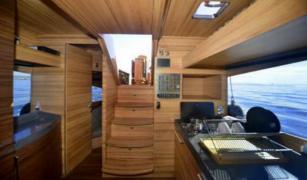

### INTERIOR Front Cabin

Despite its compact size, froguen CruiserW2 contains 2 spacious cabins as well as a galley that is quite well equipped for its size. froguen CruiserW2 accommodates 4 guests comfortably and can host

up to 12 people. The interior, with its large windows and materials of finest quality, is composed in a way that makes sure being inside is not an obligation but a pleasurable preference.

Serene and peaceful, front cabin is designed as the master cabin. Resting on the large bed, as the waves rock you and the gentle accent light calms you, the sea so close you can see the sparkles in the water in the night's darkness; this is the place you will find yourself dreaming of even when you are on land. This intimate and private cabin, crowned with oak and walnut waves, crafted from natural wood into this harmonious flowing design, is guaranteed to make your journeys on the froguen CruiserW2 special.

### INTERIOR Galley & Bathroom

With the overhead shelves, walnut cupboards and built-in full-size fridge/freezer unit that blends right in, there is plenty of space for kitchen equipment.

OVERALL LENGTH (excluding motors and anchor) OVERALL LENGTH (including motors) BEAM WATERLINE BEAM