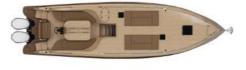

### **TECHNICAL SPECIFICATION**

11.45 M | 36'6" 12.40 M | 40'8" 3.24 M | 10'7" 2.74 M | 8'11" 2.5 M | 8'2" 1.8 M - 1.95 M | 5'9" - 6'4" 4.2 M | 13'9" 70 CM | 27.56" 55 CM | 21.65" 360 + 360 = 720 Lt 260 + 300 = 560 Lt 60 Lt 60 Lt 6500 kg | 14 330 lbs

9390 kg | 20 701 lbs

2 X 300 HORSEPOWER YAMAHA F3000 FSTN 223.7 kW X 2 5000-6000

YAMAHA CL5 GARMIN GPSMAQP 923xsv, WORLDWODE W/ GMR 18HD+ GARMIN GHP REACTOR40 SBW YAMAHA COREPACK

GARMIN GT51M-TM, Xdcr, 12 pin, 16deg, TILTED CLEARVU ICOM IC-M330 GE FIXED VHF