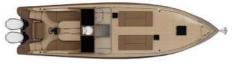

### **TECHNICAL SPECIFICATION**

11.45 M | 36'6" 12.40 M | 40'8" 3.24 M | 10'7" 2.74 M | 8'11" 2.5 M | 8'2" 1.8 M - 1.95 M | 5'9" - 6'4" 4.2 M | 13'9" 70 CM | 27.56" 55 CM | 21.65" 360 + 360 = 720 Lt 260 + 300 = 560 Lt 60 Lt 60 Lt 6500 kg | 14 330 lbs

9390 kg | 20 701 lbs

2 X 300 HORSEPOWER YAMAHA F3000 FSTN 223.7 kW X 2 5000-6000

YAMAHA CL5 GARMIN GPSMAQP 923xsv, WORLDWODE W/ GMR 18HD+ GARMIN GHP REACTOR40 SBW YAMAHA COREPACK

GARMIN GT51M-TM, Xdcr, 12 pin, 16deg, TILTED CLEARVU ICOM IC-M330 GE FIXED VHF