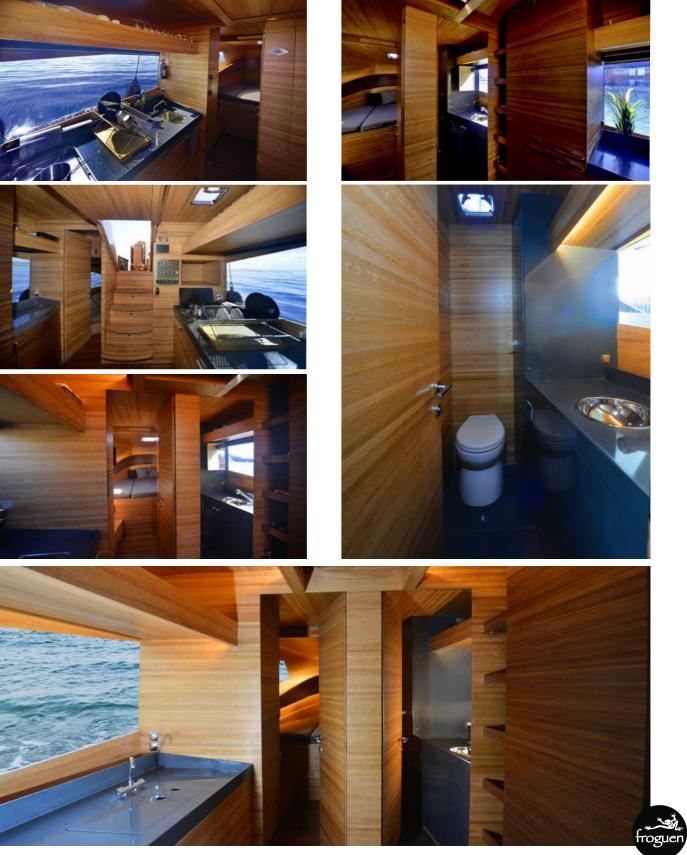

### INTERIOR Front Cabin

Despite its compact size, froguen CruiserW2 contains 2 spacious cabins as well as a galley that is quite well equipped for its size. froguen CruiserW2 accommodates 4 guests comfortably and can host

up to 12 people. The interior, with its large windows and materials of finest quality, is composed in a way that makes sure being inside is not an obligation but a pleasurable preference.

Serene and peaceful, front cabin is designed as the master cabin. Resting on the large bed, as the waves rock you and the gentle accent light calms you, the sea so close you can see the sparkles in the water in the night's darkness; this is the place you will find yourself dreaming of even when you are on land. This intimate and private cabin, crowned with oak and walnut waves, crafted from natural wood into this harmonious flowing design, is guaranteed to make your journeys on the froguen CruiserW2 special.

### INTERIOR Galley & Bathroom

With the overhead shelves, walnut cupboards and built-in full-size fridge/freezer unit that blends right in, there is plenty of space for kitchen equipment.

OVERALL LENGTH (excluding motors and anchor) OVERALL LENGTH (including motors) BEAM WATERLINE BEAM