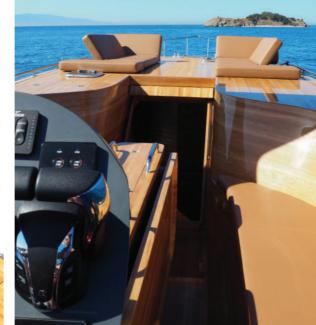

### **EXTERIOR** *Rear Deck*

The stern allows easy boarding while the steps that easily ascend to the deck welcome you comfortably and elegantly. The axial design gathers everyone on the deck for jolly get-togethers, centering the captain at the heart of this space while allowing easy access to the bow.

The folding table in the middle along with the comfortable seating allow to host crowded gatherings and meals, while offering an intimate lounge area. Enjoy easy company and boost the pleasure you get from cruising while the froguen CruiserW2 takes on the task of accommodating all.