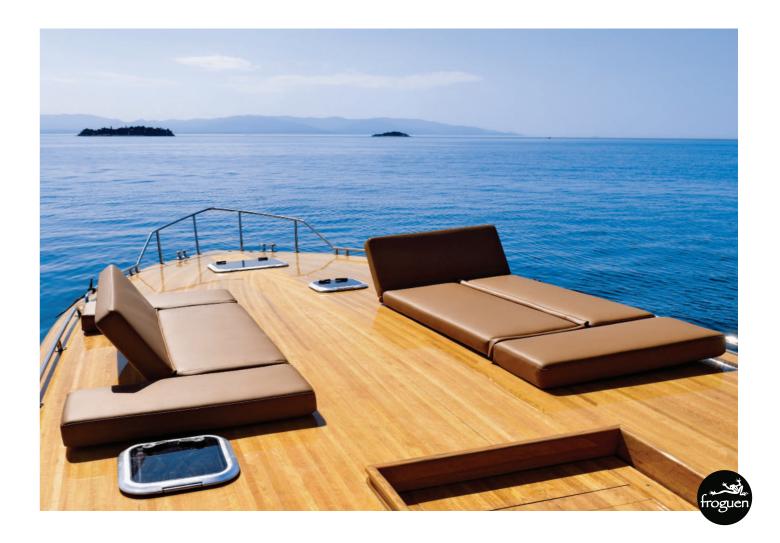

### **EXTERIOR** *Rear Deck*

The stern allows easy boarding while the steps that easily ascend to the deck welcome you comfortably and elegantly. The axial design gathers everyone on the deck for jolly get-togethers, centering the captain at the heart of this space while allowing easy access to the bow.

The folding table in the middle along with the comfortable seating allow to host crowded gatherings and meals, while offering an intimate lounge area. Enjoy easy company and boost the pleasure you get from cruising while the froguen CruiserW2 takes on the task of accommodating all.

The bow is like a lounge area with front row adjustable seats that allow you to enjoy the might of the waves. From stern to bow, there are no visual disruptions. The smooth form and the flowing pattern of crafted natural wood, gives the feeling of surfing the waves: thrilling, mesmerizing, and powerful. The marine-grade leather seats on the bow can be adjusted, making sure that you and your guests are as relaxed as can be while sunbathing or enjoying a nice cocktail.