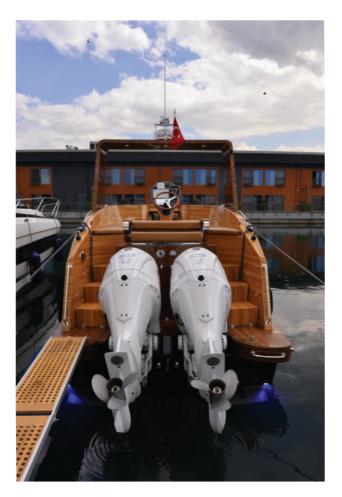

FABRIC CERTIFICATES

FABRIC PROPERTIES

The outboard engines allow easy maintenance and protection from soilage, while proving their excellence in speed. froguen CruiserW2 can be custom ordered with or without engines and navigational gear with options of different powered engines.

froguen yachts can be custom ordered with or without engines and navigational gear with options of different powered engines. For the prototype froguen CruiserW2 the following gear were used allowing a speed capability over 30 Knotts

9390 kg | 20 701 lbs

2 X 300 HORSEPOWER YAMAHA F3000 FSTN 223.7 kW X 2 5000-6000

YAMAHA CL5 GARMIN GPSMAQP 923xsv, WORLDWODE W/ GMR 18HD+ GARMIN GHP REACTOR40 SBW YAMAHA COREPACK

GARMIN GT51M-TM, Xdcr, 12 pin, 16deg, TILTED CLEARVU ICOM IC-M330 GE FIXED VHF