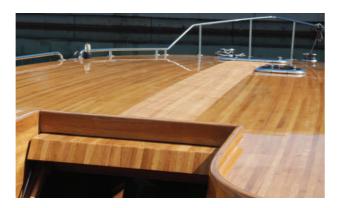

### **EXTERIOR** *Rear Deck*

The stern allows easy boarding while the steps that easily ascend to the deck welcome you comfortably and elegantly. The axial design gathers everyone on the deck for jolly get-togethers, centering the captain at the heart of this space while allowing easy access to the bow.

The folding table in the middle along with the comfortable seating allow to host crowded gatherings and meals, while offering an intimate lounge area. Enjoy easy company and boost the pleasure you get from cruising while the froguen CruiserW2 takes on the task of accommodating all.