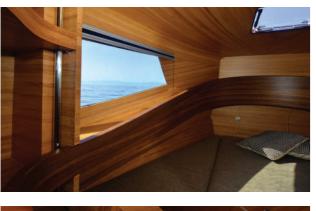

## comfort & beauty make no compromises

The interior of the froguen CruiserW2 surrounds you with elegant curves emphasized with soft accent lighting and the warmth of natural oak and walnut. froguen indulges its users with interior spaces that match the quality and comfort of a home.

### INTERIOR Front Cabin

Despite its compact size, froguen CruiserW2 contains 2 spacious cabins as well as a galley that is quite well equipped for its size. froguen CruiserW2 accommodates 4 guests comfortably and can host

up to 12 people. The interior, with its large windows and materials of finest quality, is composed in a way that makes sure being inside is not an obligation but a pleasurable preference.

Serene and peaceful, front cabin is designed as the master cabin. Resting on the large bed, as the waves rock you and the gentle accent light calms you, the sea so close you can see the sparkles in the water in the night's darkness; this is the place you will find yourself dreaming of even when you are on land. This intimate and private cabin, crowned with oak and walnut waves, crafted from natural wood into this harmonious flowing design, is guaranteed to make your journeys on the froguen CruiserW2 special.