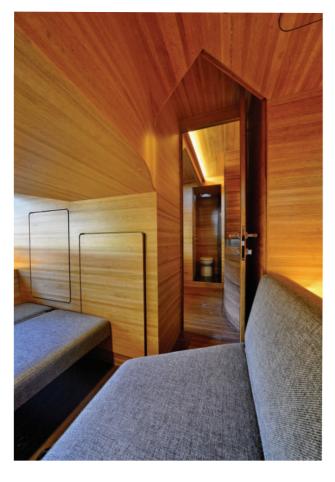

achieve perfection

The design of the exterior deck allows for the ideal dimensions of the rear cabin, which can be used as a common space, especially in harsh weather conditions, providing the feel and comfort of a living room; also, at night as a second bedroom, with the seating converting into a large double bed.

Or you can unfold only one of the seating units into a single-bed, providing a comfortable private suite for a single guest. With the warmth of natural oak surrounding you, the floor complements the design with its dark shade of walnut, and the windows adorn the cabin with a magnificent scenery and give you the feeling that you are literally in the water.