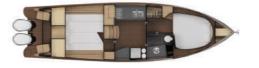

### INTERIOR Front Cabin

Despite its compact size, froguen CruiserW2 contains 2 spacious cabins as well as a galley that is quite well equipped for its size. froguen CruiserW2 accommodates 4 guests comfortably and can host

up to 12 people. The interior, with its large windows and materials of finest quality, is composed in a way that makes sure being inside is not an obligation but a pleasurable preference.

Serene and peaceful, front cabin is designed as the master cabin. Resting on the large bed, as the waves rock you and the gentle accent light calms you, the sea so close you can see the sparkles in the water in the night's darkness; this is the place you will find yourself dreaming of even when you are on land. This intimate and private cabin, crowned with oak and walnut waves, crafted from natural wood into this harmonious flowing design, is guaranteed to make your journeys on the froguen CruiserW2 special.

### INTERIOR Galley & Bathroom

With the overhead shelves, walnut cupboards and built-in full-size fridge/freezer unit that blends right in, there is plenty of space for kitchen equipment.

OVERALL LENGTH (excluding motors and anchor) OVERALL LENGTH (including motors) BEAM WATERLINE BEAM