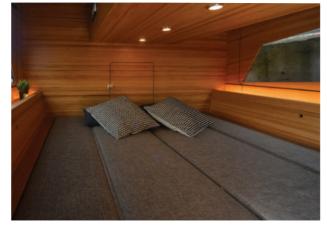

achieve perfection

The design of the exterior deck allows for the ideal dimensions of the rear cabin, which can be used as a common space, especially in harsh weather conditions, providing the feel and comfort of a living room; also, at night as a second bedroom, with the seating converting into a large double bed.

Or you can unfold only one of the seating units into a single-bed, providing a comfortable private suite for a single guest. With the warmth of natural oak surrounding you, the floor complements the design with its dark shade of walnut, and the windows adorn the cabin with a magnificent scenery and give you the feeling that you are literally in the water.