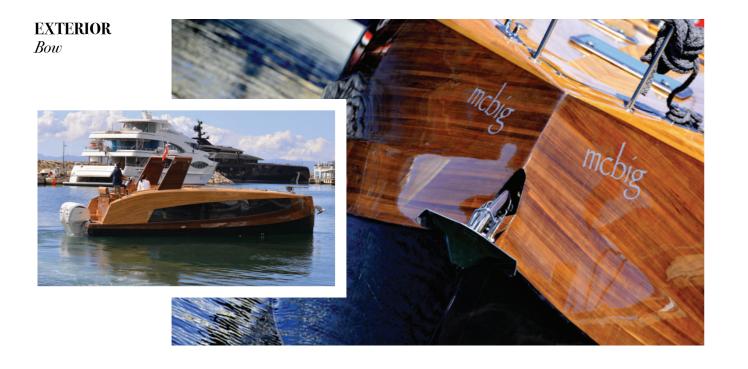

The bow is like a lounge area with front row adjustable seats that allow you to enjoy the might of the waves. From stern to bow, there are no visual disruptions. The smooth form and the flowing pattern of crafted natural wood, gives the feeling of surfing the waves: thrilling, mesmerizing, and powerful. The marine-grade leather seats on the bow can be adjusted, making sure that you and your guests are as relaxed as can be while sunbathing or enjoying a nice cocktail.