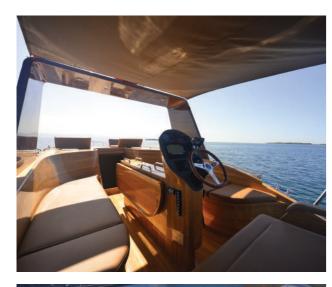

### **EXTERIOR** *Rear Deck*

The stern allows easy boarding while the steps that easily ascend to the deck welcome you comfortably and elegantly. The axial design gathers everyone on the deck for jolly get-togethers, centering the captain at the heart of this space while allowing easy access to the bow.

The folding table in the middle along with the comfortable seating allow to host crowded gatherings and meals, while offering an intimate lounge area. Enjoy easy company and boost the pleasure you get from cruising while the froguen CruiserW2 takes on the task of accommodating all.