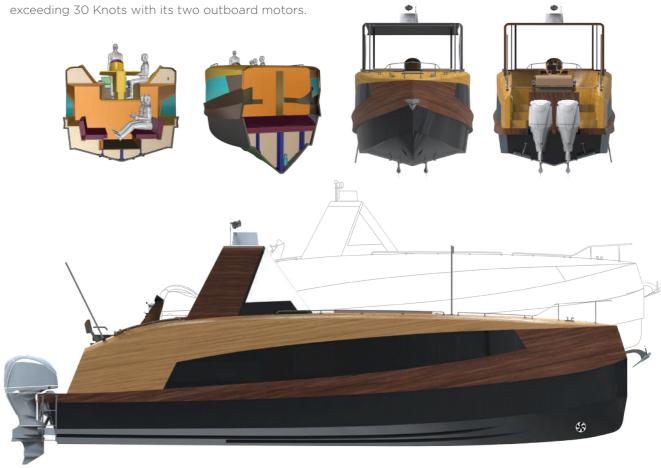

FABRIC CERTIFICATES

FABRIC PROPERTIES

The outboard engines allow easy maintenance and protection from soilage, while proving their excellence in speed. froguen CruiserW2 can be custom ordered with or without engines and navigational gear with options of different powered engines.

froguen yachts can be custom ordered with or without engines and navigational gear with options of different powered engines. For the prototype froguen CruiserW2 the following gear were used allowing a speed capability over 30 Knotts

### **TECHNICAL SPECIFICATION**

11.45 M | 36'6" 12.40 M | 40'8" 3.24 M | 10'7" 2.74 M | 8'11" 2.5 M | 8'2" 1.8 M - 1.95 M | 5'9" - 6'4" 4.2 M | 13'9" 70 CM | 27.56" 55 CM | 21.65" 360 + 360 = 720 Lt 260 + 300 = 560 Lt 60 Lt 60 Lt 6500 kg | 14 330 lbs

9390 kg | 20 701 lbs

2 X 300 HORSEPOWER YAMAHA F3000 FSTN 223.7 kW X 2 5000-6000

YAMAHA CL5 GARMIN GPSMAQP 923xsv, WORLDWODE W/ GMR 18HD+ GARMIN GHP REACTOR40 SBW YAMAHA COREPACK

GARMIN GT51M-TM, Xdcr, 12 pin, 16deg, TILTED CLEARVU ICOM IC-M330 GE FIXED VHF