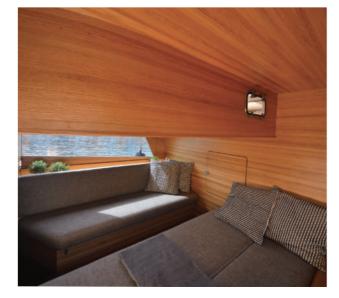

achieve perfection

The design of the exterior deck allows for the ideal dimensions of the rear cabin, which can be used as a common space, especially in harsh weather conditions, providing the feel and comfort of a living room; also, at night as a second bedroom, with the seating converting into a large double bed.

Or you can unfold only one of the seating units into a single-bed, providing a comfortable private suite for a single guest. With the warmth of natural oak surrounding you, the floor complements the design with its dark shade of walnut, and the windows adorn the cabin with a magnificent scenery and give you the feeling that you are literally in the water.