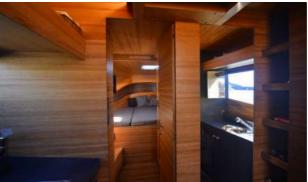

achieve perfection

The design of the exterior deck allows for the ideal dimensions of the rear cabin, which can be used as a common space, especially in harsh weather conditions, providing the feel and comfort of a living room; also, at night as a second bedroom, with the seating converting into a large double bed.

Or you can unfold only one of the seating units into a single-bed, providing a comfortable private suite for a single guest. With the warmth of natural oak surrounding you, the floor complements the design with its dark shade of walnut, and the windows adorn the cabin with a magnificent scenery and give you the feeling that you are literally in the water.