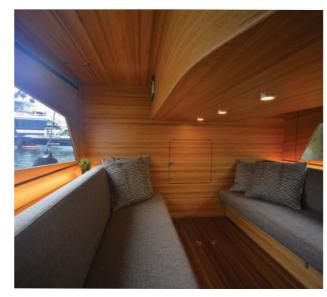

achieve perfection

The design of the exterior deck allows for the ideal dimensions of the rear cabin, which can be used as a common space, especially in harsh weather conditions, providing the feel and comfort of a living room; also, at night as a second bedroom, with the seating converting into a large double bed.

Or you can unfold only one of the seating units into a single-bed, providing a comfortable private suite for a single guest. With the warmth of natural oak surrounding you, the floor complements the design with its dark shade of walnut, and the windows adorn the cabin with a magnificent scenery and give you the feeling that you are literally in the water.