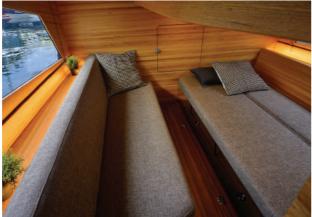

achieve perfection

The design of the exterior deck allows for the ideal dimensions of the rear cabin, which can be used as a common space, especially in harsh weather conditions, providing the feel and comfort of a living room; also, at night as a second bedroom, with the seating converting into a large double bed.

Or you can unfold only one of the seating units into a single-bed, providing a comfortable private suite for a single guest. With the warmth of natural oak surrounding you, the floor complements the design with its dark shade of walnut, and the windows adorn the cabin with a magnificent scenery and give you the feeling that you are literally in the water.