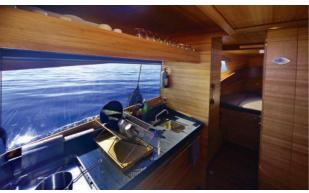

### INTERIOR Galley & Bathroom

With the overhead shelves, walnut cupboards and built-in full-size fridge/freezer unit that blends right in, there is plenty of space for kitchen equipment.

OVERALL LENGTH (excluding motors and anchor) OVERALL LENGTH (including motors) BEAM WATERLINE BEAM