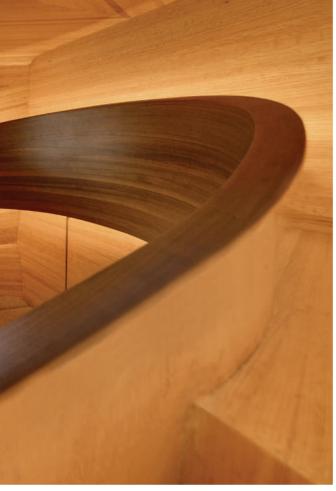

## comfort & beauty make no compromises

The interior of the froguen CruiserW2 surrounds you with elegant curves emphasized with soft accent lighting and the warmth of natural oak and walnut. froguen indulges its users with interior spaces that match the quality and comfort of a home.

up to 12 people. The interior, with its large windows and materials of finest quality, is composed in a way that makes sure being inside is not an obligation but a pleasurable preference.

Serene and peaceful, front cabin is designed as the master cabin. Resting on the large bed, as the waves rock you and the gentle accent light calms you, the sea so close you can see the sparkles in the water in the night's darkness; this is the place you will find yourself dreaming of even when you are on land. This intimate and private cabin, crowned with oak and walnut waves, crafted from natural wood into this harmonious flowing design, is guaranteed to make your journeys on the froguen CruiserW2 special.