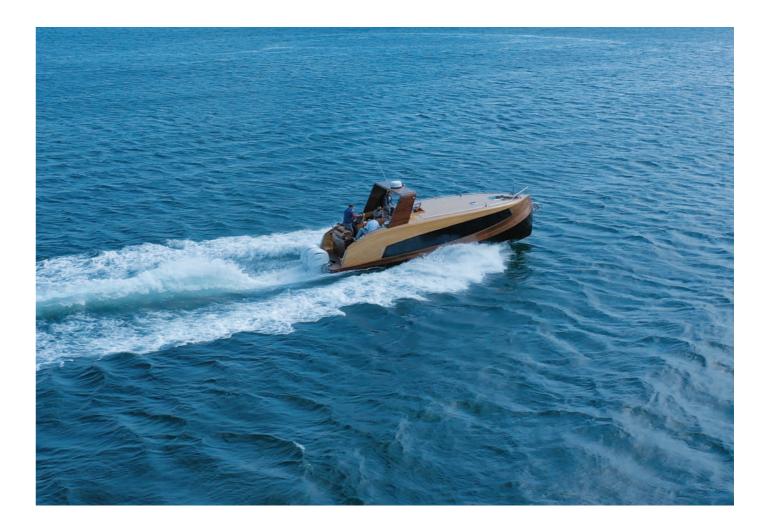

froguen CruiserW2 is a masterpiece of organic design that floats on water. Its colors transcend from oak's light warmness to walnut's deepness, to the nobleness of black; offering accommodation at the comfort level of a home and high performance

froguen yachts can be custom ordered with or without engines and navigational gear with options of different powered engines. For the prototype froguen CruiserW2 the following gear were used allowing a speed capability over 30 Knotts