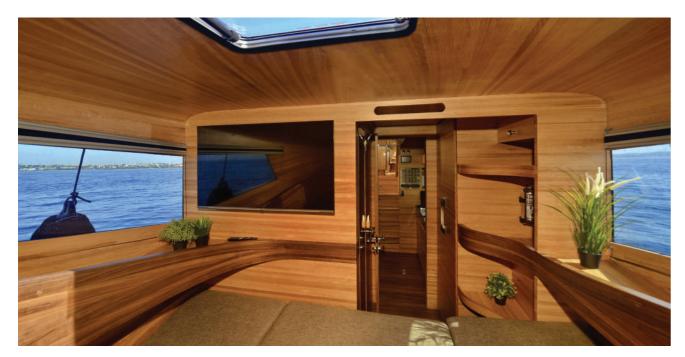

achieve perfection

The design of the exterior deck allows for the ideal dimensions of the rear cabin, which can be used as a common space, especially in harsh weather conditions, providing the feel and comfort of a living room; also, at night as a second bedroom, with the seating converting into a large double bed.

Or you can unfold only one of the seating units into a single-bed, providing a comfortable private suite for a single guest. With the warmth of natural oak surrounding you, the floor complements the design with its dark shade of walnut, and the windows adorn the cabin with a magnificent scenery and give you the feeling that you are literally in the water.