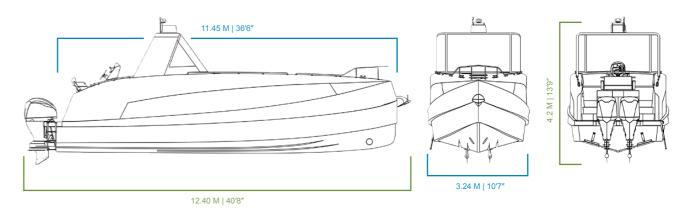

### **TECHNICAL SPECIFICATION**

11.45 M | 36'6" 12.40 M | 40'8" 3.24 M | 10'7" 2.74 M | 8'11" 2.5 M | 8'2" 1.8 M - 1.95 M | 5'9" - 6'4" 4.2 M | 13'9" 70 CM | 27.56" 55 CM | 21.65" 360 + 360 = 720 Lt 260 + 300 = 560 Lt 60 Lt 60 Lt 6500 kg | 14 330 lbs