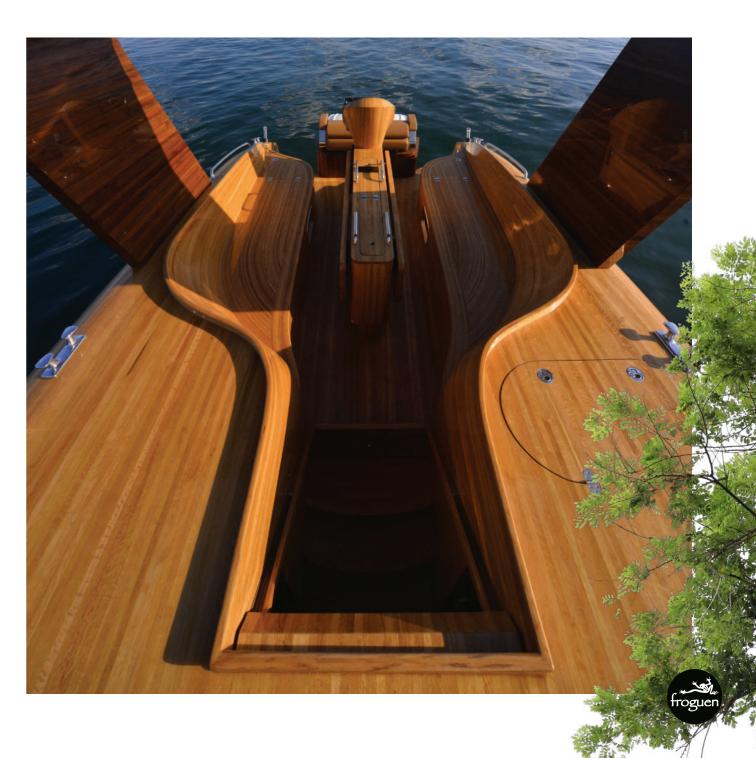

### **EXTERIOR** *Rear Deck*

The stern allows easy boarding while the steps that easily ascend to the deck welcome you comfortably and elegantly. The axial design gathers everyone on the deck for jolly get-togethers, centering the captain at the heart of this space while allowing easy access to the bow.

The folding table in the middle along with the comfortable seating allow to host crowded gatherings and meals, while offering an intimate lounge area. Enjoy easy company and boost the pleasure you get from cruising while the froguen CruiserW2 takes on the task of accommodating all.

The froguen CruiserW2 does not require a crew and is the perfect size for taking off spontaneously, answering to the call of the sea, speeding away to let the feeling of independence overtake you.

**EXAMPLE 1 EVALUATE: EVALU** 