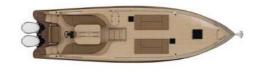

### **TECHNICAL SPECIFICATION**

11.45 M | 36'6" 12.40 M | 40'8" 3.24 M | 10'7" 2.74 M | 8'11" 2.5 M | 8'2" 1.8 M - 1.95 M | 5'9" - 6'4" 4.2 M | 13'9" 70 CM | 27.56" 55 CM | 21.65" 360 + 360 = 720 Lt 260 + 300 = 560 Lt 60 Lt 60 Lt 6500 kg | 14 330 lbs

9390 kg | 20 701 lbs

2 X 300 HORSEPOWER YAMAHA F3000 FSTN 223.7 kW X 2 5000-6000

YAMAHA CL5 GARMIN GPSMAQP 923xsv, WORLDWODE W/ GMR 18HD+ GARMIN GHP REACTOR40 SBW YAMAHA COREPACK

GARMIN GT51M-TM, Xdcr, 12 pin, 16deg, TILTED CLEARVU ICOM IC-M330 GE FIXED VHF