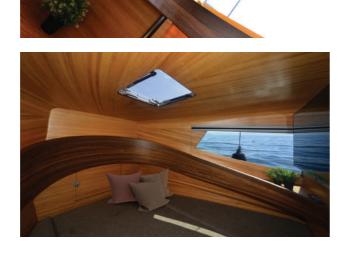

### INTERIOR Front Cabin

Despite its compact size, froguen CruiserW2 contains 2 spacious cabins as well as a galley that is quite well equipped for its size. froguen CruiserW2 accommodates 4 guests comfortably and can host

up to 12 people. The interior, with its large windows and materials of finest quality, is composed in a way that makes sure being inside is not an obligation but a pleasurable preference.

Serene and peaceful, front cabin is designed as the master cabin. Resting on the large bed, as the waves rock you and the gentle accent light calms you, the sea so close you can see the sparkles in the water in the night's darkness; this is the place you will find yourself dreaming of even when you are on land. This intimate and private cabin, crowned with oak and walnut waves, crafted from natural wood into this harmonious flowing design, is guaranteed to make your journeys on the froguen CruiserW2 special.

### INTERIOR Galley & Bathroom

With the overhead shelves, walnut cupboards and built-in full-size fridge/freezer unit that blends right in, there is plenty of space for kitchen equipment.

OVERALL LENGTH (excluding motors and anchor) OVERALL LENGTH (including motors) BEAM WATERLINE BEAM