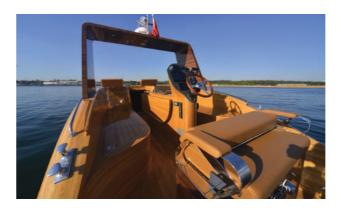

A thorough study of different spatial arrangements of yachts and boats of similar sizes and their drawbacks has yielded in the design of the froguen CruiserW2, the result being an unconventional creative layout that has been carefully thought through. Embracing the elements of spatial design, taking into consideration the circulation requirements of its users and creating spaces that are appealing and pleasurable, the froguen CruiserW2 surpasses simple boat design. The axial design allows a flowing symmetrical circulation, giving the feeling of a large surfboard, permitting easy access from front to back, and gathering everyone for pleasant get-togethers in a social space that provides extra splash protection thanks to the elevated gunwale. The cockpit, which is usually located in the middle of boats, was especially eliminated, thus instead of isolating the captain, puts him at the heart of the social space, giving him the chance to enjoy the company as much as the smooth cruising experience while keeping complete command of the yacht.

### **EXTERIOR** *Rear Deck*

The stern allows easy boarding while the steps that easily ascend to the deck welcome you comfortably and elegantly. The axial design gathers everyone on the deck for jolly get-togethers, centering the captain at the heart of this space while allowing easy access to the bow.

The bow is like a lounge area with front row adjustable seats that allow you to enjoy the might of the waves. From stern to bow, there are no visual disruptions. The smooth form and the flowing pattern of crafted natural wood, gives the feeling of surfing the waves: thrilling, mesmerizing, and powerful. The marine-grade leather seats on the bow can be adjusted, making sure that you and your guests are as relaxed as can be while sunbathing or enjoying a nice cocktail.