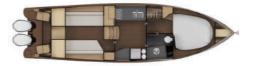

### INTERIOR Front Cabin

Despite its compact size, froguen CruiserW2 contains 2 spacious cabins as well as a galley that is quite well equipped for its size. froguen CruiserW2 accommodates 4 guests comfortably and can host

up to 12 people. The interior, with its large windows and materials of finest quality, is composed in a way that makes sure being inside is not an obligation but a pleasurable preference.

Serene and peaceful, front cabin is designed as the master cabin. Resting on the large bed, as the waves rock you and the gentle accent light calms you, the sea so close you can see the sparkles in the water in the night's darkness; this is the place you will find yourself dreaming of even when you are on land. This intimate and private cabin, crowned with oak and walnut waves, crafted from natural wood into this harmonious flowing design, is guaranteed to make your journeys on the froguen CruiserW2 special.

### INTERIOR Galley & Bathroom

With the overhead shelves, walnut cupboards and built-in full-size fridge/freezer unit that blends right in, there is plenty of space for kitchen equipment.

OVERALL LENGTH (excluding motors and anchor) OVERALL LENGTH (including motors) BEAM WATERLINE BEAM