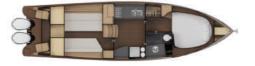

### INTERIOR Front Cabin

Despite its compact size, froguen CruiserW2 contains 2 spacious cabins as well as a galley that is quite well equipped for its size. froguen CruiserW2 accommodates 4 guests comfortably and can host

up to 12 people. The interior, with its large windows and materials of finest quality, is composed in a way that makes sure being inside is not an obligation but a pleasurable preference.

Serene and peaceful, front cabin is designed as the master cabin. Resting on the large bed, as the waves rock you and the gentle accent light calms you, the sea so close you can see the sparkles in the water in the night's darkness; this is the place you will find yourself dreaming of even when you are on land. This intimate and private cabin, crowned with oak and walnut waves, crafted from natural wood into this harmonious flowing design, is guaranteed to make your journeys on the froguen CruiserW2 special.

### INTERIOR Galley & Bathroom

With the overhead shelves, walnut cupboards and built-in full-size fridge/freezer unit that blends right in, there is plenty of space for kitchen equipment.

OVERALL LENGTH (excluding motors and anchor) OVERALL LENGTH (including motors) BEAM WATERLINE BEAM